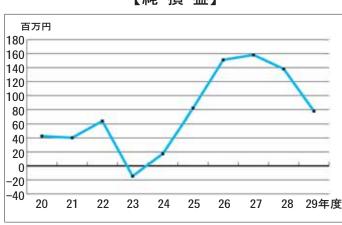

めには、 れるなど、 います。 おり、 が必要なことから、 給水体制を持続させていくた 失に転じることが予想されて 千万円、支出約6億1千万円) 純利益を計上 平成29年度は、 施設整備費用は増加が見込ま となる一方で、 ることが見込まれます。 の改定について検討を進めて していますが、数年内には損 い見通しとなっています。 水道水の安全で確実な 安定した利益の確保 料金収入が減少傾向 経営は非常に厳し (収入約6億9 約8千万円 減価償却費や 0

## 【純 損 益】